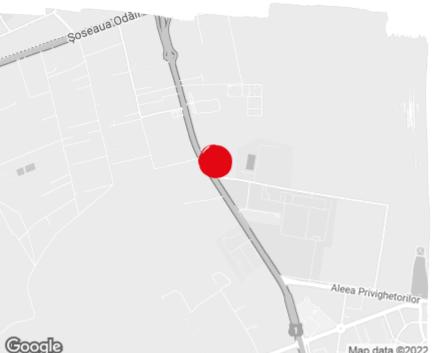

\* Asking terms for m<sup>2</sup>/month

Location

Available space

960 sq m

Available office space

393 sq m Minimum office space

j.(

Map data ©2022