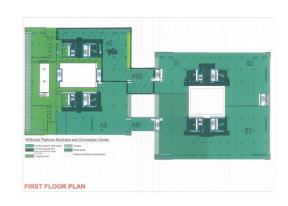

|               |

\* Asking terms for m<sup>2</sup>/month

Location



Available space

960 sq m

Available office space

393 sq m Minimum office space

j.(

Map data ©2022

Existing

1 / 50 sq m

10 000 sq m

2011

COPYRIGHT © iO Partners 2024. All Rights Reserved

# officefinder.ro

## Standard fit-Out

| 濑       | Air conditioning  |
|---------|-------------------|
| =       | Raised floor      |
|         | Suspended ceiling |
| 0       | Telephone cabling |
| ®S.     | Computer cabling  |
| 4       | Power cabling     |
| Ģ       | Smoke detectors   |
| <u></u> | Reception         |

| Ô  | Security     |
|----|--------------|
| @  | Fibre optics |
|    | Switchboard  |
| \$ | Generator    |
|    | UPS          |
| ŧ÷ | Elevators    |
|    |              |

## Typical floor plan



## Available space

| Floor | Vacant space        | Availability        |
|-------|---------------------|---------------------|
| 1     | please contact us * | please contact us * |
| 2     | please contact us * | please contact us * |
| Total | after login *       |                     |

### **Public transport**

Bus: 783, 443, 304, 441, 403, 446, 447B, 442, 448, 447, 203, 477, 444

## Contact

& +40 21 302 3400 More information